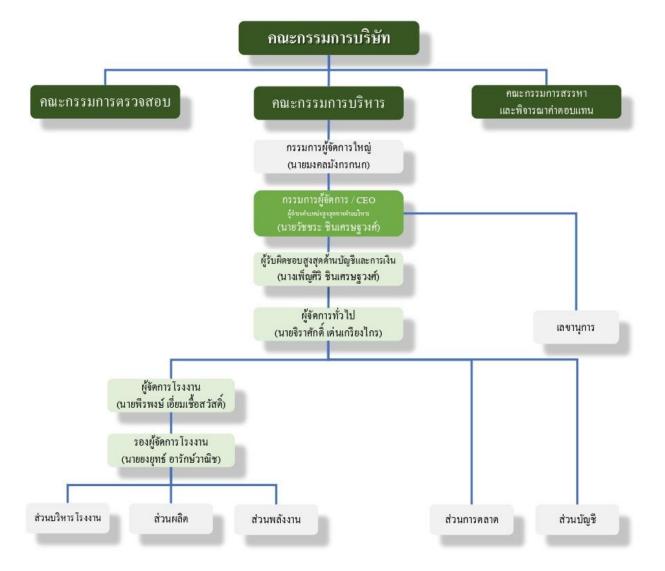

Details of the management structure chart as attached sheet.

Sincerely yours,

Mr.Mongkol Mangkornkanok

President

Head office 113-115 Rim-klong-prapa road, Bang-sue, Bangkok 10800 113-115 ถนนริมคลองประปา แขวงบางชื่อ กรุงเทพมหานคร 10800 Tel. 66 (0) 2910-2700-8 Fax 66 (0) 2910-2709